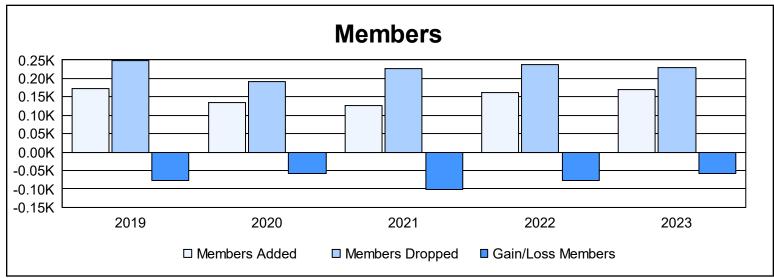

District C 2

As of June 2023 Cumulative

| Year      | New<br>Clubs | Dropped<br>Clubs | Gain/<br>Loss<br>Clubs | New<br>Members | Charter<br>Members | Reinstate<br>Members | Transfer<br>Members | Total<br>Member<br>Added | Total<br>Members<br>Dropped | Gain/<br>Loss<br>Members |
|-----------|--------------|------------------|------------------------|----------------|--------------------|----------------------|---------------------|--------------------------|-----------------------------|--------------------------|
| 2018-2019 | 0            | 1                | -1                     | 143            | 6                  | 11                   | 13                  | 173                      | 249                         | -76                      |
| 2019-2020 | 0            | 0                | 0                      | 117            | 1                  | 8                    | 8                   | 134                      | 192                         | -58                      |
| 2020-2021 | 0            | 3                | -3                     | 99             | 1                  | 6                    | 21                  | 127                      | 228                         | -101                     |
| 2021-2022 | 0            | 1                | -1                     | 133            | 2                  | 19                   | 8                   | 162                      | 238                         | -76                      |
| 2022-2023 | 0            | 3                | -3                     | 157            | 2                  | 7                    | 5                   | 171                      | 230                         | -59                      |
| Average   | 0            | 2                | -2                     | 130            | 2                  | 10                   | 11                  | 153                      | 227                         | -74                      |