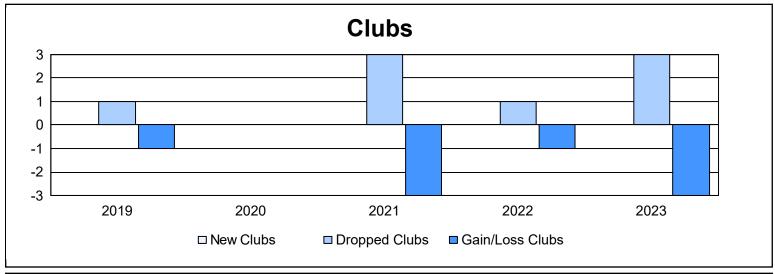

District C 2

As of June 2023 Cumulative

| Year      | New<br>Clubs | Dropped<br>Clubs | Gain/<br>Loss<br>Clubs | New<br>Members | Charter<br>Members | Reinstate<br>Members | Transfer<br>Members | Total<br>Member<br>Added | Total<br>Members<br>Dropped | Gain/<br>Loss<br>Members |
|-----------|--------------|------------------|------------------------|----------------|--------------------|----------------------|---------------------|--------------------------|-----------------------------|--------------------------|
| 2018-2019 | 0            | 1                | -1                     | 143            | 6                  | 11                   | 13                  | 173                      | 249                         | -76                      |
| 2019-2020 | 0            | 0                | 0                      | 117            | 1                  | 8                    | 8                   | 134                      | 192                         | -58                      |
| 2020-2021 | 0            | 3                | -3                     | 99             | 1                  | 6                    | 21                  | 127                      | 228                         | -101                     |
| 2021-2022 | 0            | 1                | -1                     | 133            | 2                  | 19                   | 8                   | 162                      | 238                         | -76                      |
| 2022-2023 | 0            | 3                | -3                     | 157            | 2                  | 7                    | 5                   | 171                      | 230                         | -59                      |
| Average   | 0            | 2                | -2                     | 130            | 2                  | 10                   | 11                  | 153                      | 227                         | -74                      |